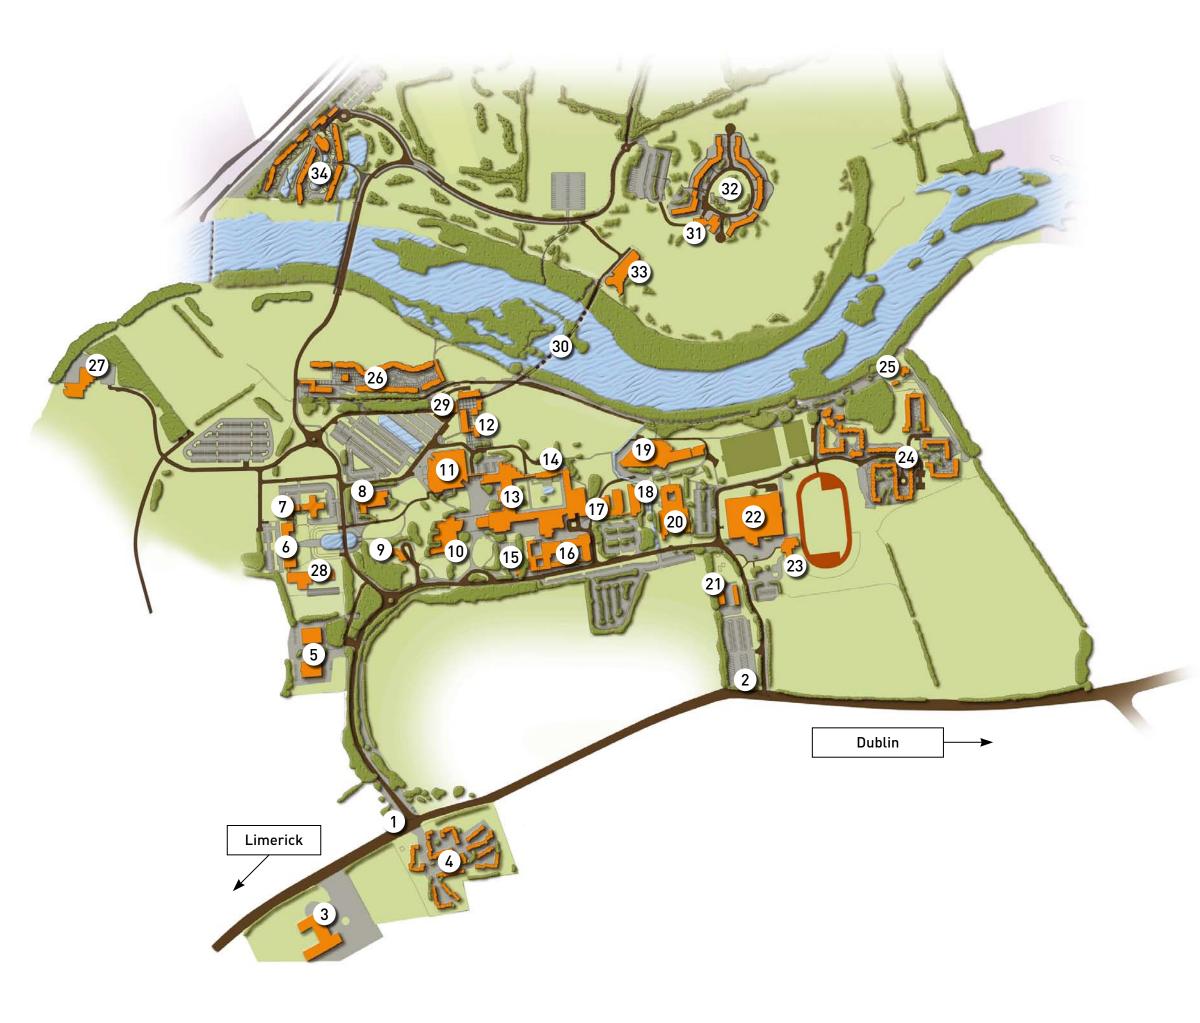

- Main University Entrance
- 2) East Gate Entrance
- 3) Castletroy Park Hotel & Conference Centre
- 4) Plassey Student Village
- 5) International Science Centre
- 6) Robert Schuman Building
- 7) International Business Centre
- 8) Computer Science Building
- 9) Silver Apples Créche
- 10) Glucksman Library and Information Services Building
- 11) Foundation Building and University Concert Hall
- 12) Engineering Research Building and Millstream Courtyard
- 13) Main University Building
- 14) Plassey House and University Close
- 15) Visitors Information Centre
- 16) Students Centre, Shops, Banks, Bars
- 17) Kathleen Lonsdale Building
- 18) Materials and Surface Science Institute

- 19) Sports Building and National Coaching and Training Centre
- 20 Schrödinger Building
- 21) Grounds/Maintenance Compound
- 22) University Arena including 50 metre Pool
- 23) The Sports Club
- 24) Kilmurry Student Village
- 25 Horticultural Unit
- 26 Dromroe Student Village
- 27) Boathouse
- 28 Kemmy Business School
- 29 Languages Building
- 30) The Living Bridge
- 31) Irish Chamber Orchestra Building
- 32) Cappavilla Student Village
- 33 Health Sciences Building
- 34) Thomond Student Village